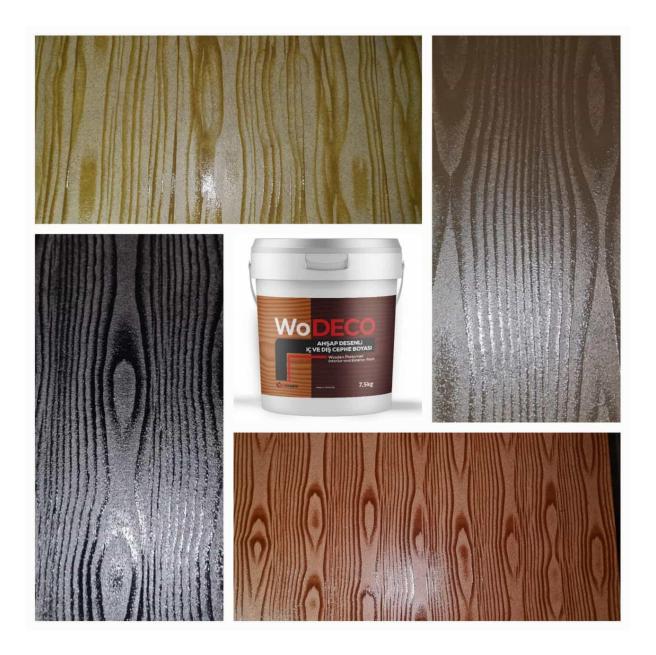

## INTERIOR AND EXTERIOR TRAVERTIN EFFECTED PAINT APLICATION BY ROLLER AND TROWEL, PACKING 20 KG, CONSUPMTION 1-2M2/KG

**DECOMIN WODECO** 

WOOD EFFECTED INTERIOR AND EXTERIOR PAINT, WATER RESISTANCE, APLICATION BY SPECIAL APARAT PACKING 2.5 KG AND 7.5 KG, CONSUPMTION 5 - 6 M2/KG