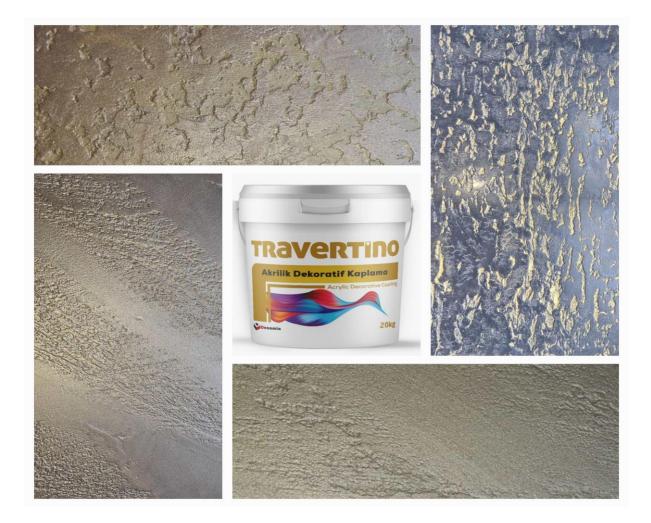

## **DECOMIN TRAVERTINO**

## INTERIOR AND EXTERIOR TRAVERTIN EFFECTED PAINT APLICATION BY ROLLER AND TROWEL, PACKING 20 KG, CONSUPMTION 1-2M2/KG

**DECOMIN WODECO** 

WOOD EFFECTED INTERIOR AND EXTERIOR PAINT, WATER RESISTANCE, APLICATION BY SPECIAL APARAT PACKING 2.5 KG AND 7.5 KG, CONSUPMTION 5 - 6 M2/KG