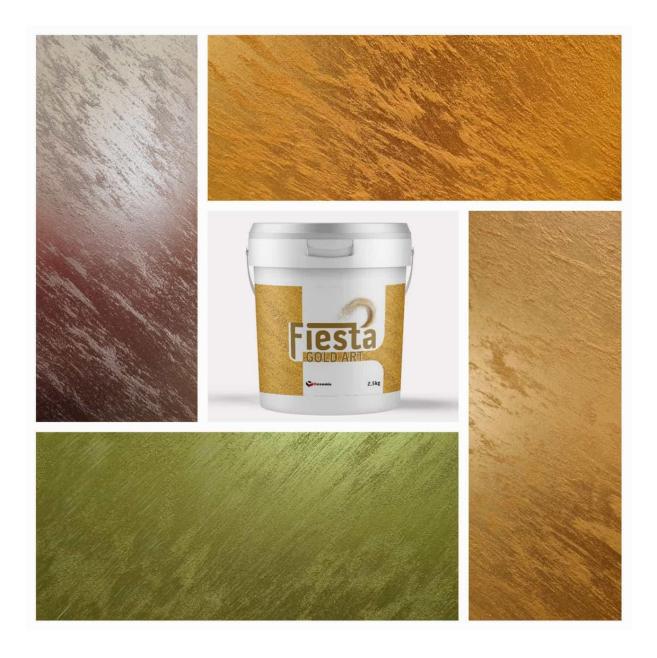

FIESTA GOLD ART

GOLD EFFECTED TEXTURED PAINT, INTERIOR , VERY EASY APLICATION IS BY BRUSH , PACKING 2.5 KG , CONSUPMTION 15-18M2/2.5 KG