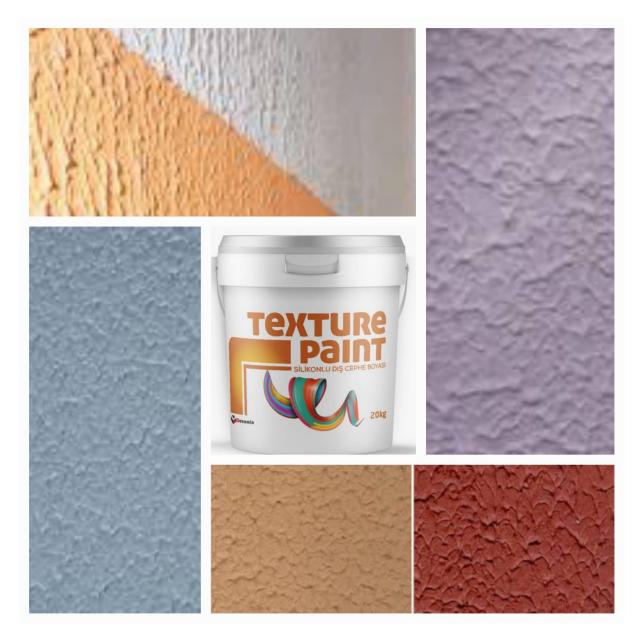

## **DECOMIN TEXTURE**

## EXTERIOR SLICONE WASHABLE EMULSION PAINT, APLICATION BY ROLLER OR BRUSH, PACKING 20 KG, CONSUPMTION 7-8 M2/KG