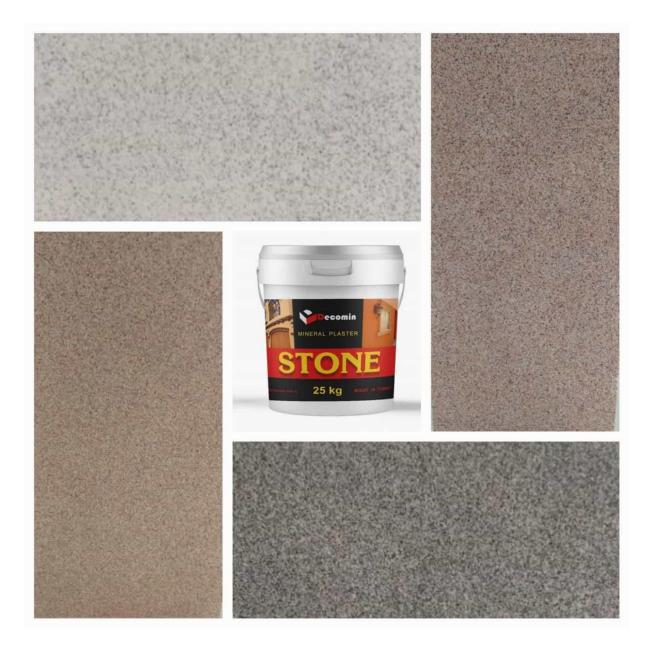

#### **DECOMIN STONE**

EXTERIOR AND INTERIOR MARBLE PLASTER , APLICATION BY TROWEL , PACKING 25 KG , SELLING IN DIFFERENT COLLORS , CONSUMPTION 5.5- 7.5 M2/ 25 KG