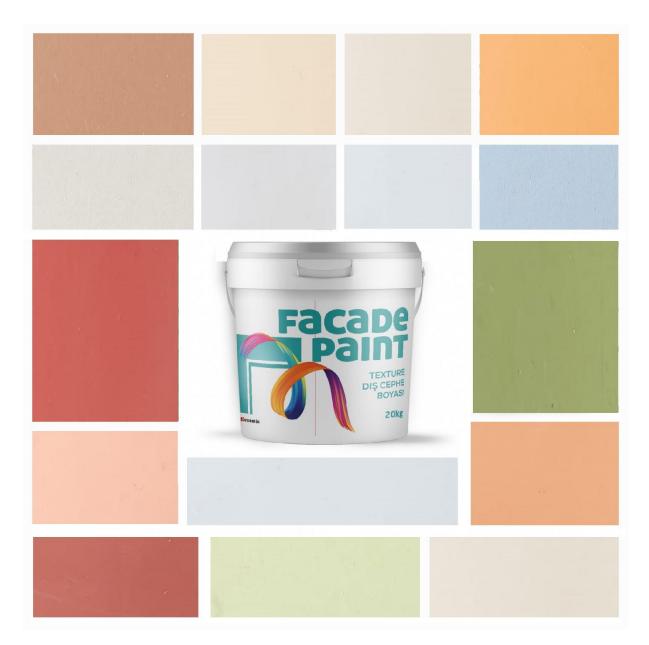

#### **DECOMIN FACADE**

## EXTERIOR SLICONE WASHABLE EMULSION PAINT, APLICATION BY ROLLER OR BRUSH, PACKING 20 KG, CONSUPMTION 7-8 M2/KG