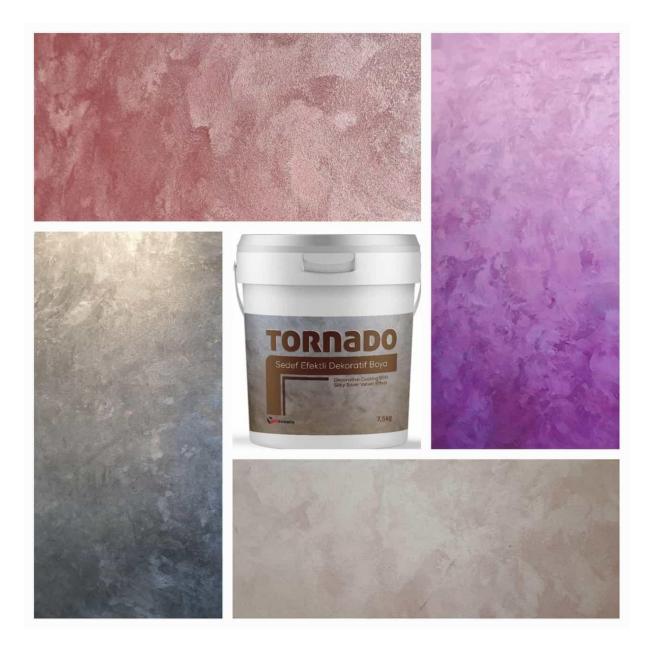

#### **DECOMIN TORNADO**

VELVET EFFECTED SILKY PAINT , INTERIOR , PACKING 2.5 KG , APLICATION BY TROWEL OR BY SPONGE , CONSUPMTION 15 -16 M2/2.5 KG