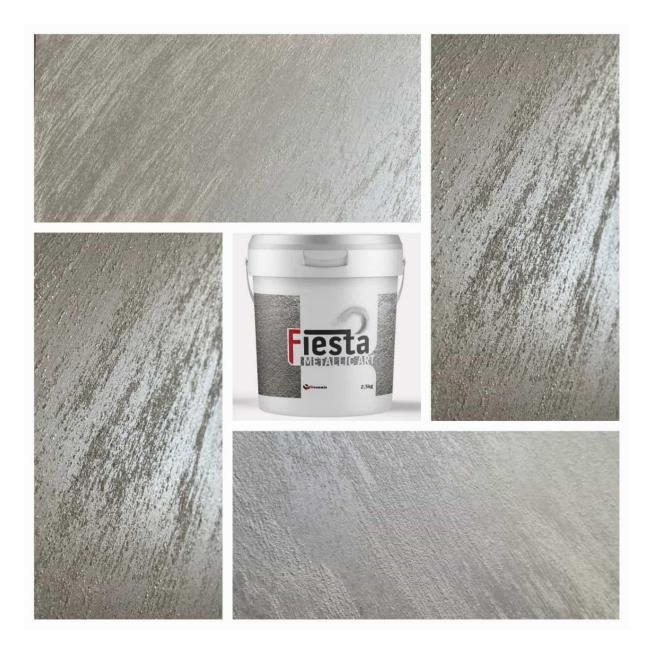

## FIESTA METALLIC ART

METALLİC EFFECTED TEXTURED PAINT , INTERIOR , VERY EASY APLICATION IS BY BRUSH , PACKING 2.5 KG CONSUPMTION 15-18M2/2.5 KG