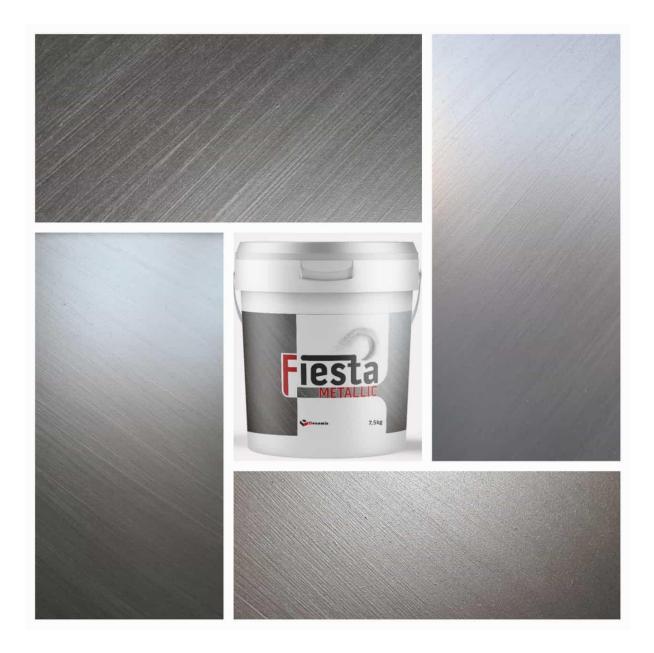

## **FIESTA METALLIC**

METALLİC EFFECTED PAINT , INTERIOR , VERY EASY APLICATION IS BY BRUSH , PACKING 2.5 KG , CONSUPMTION 15-18M2/2.5 KG