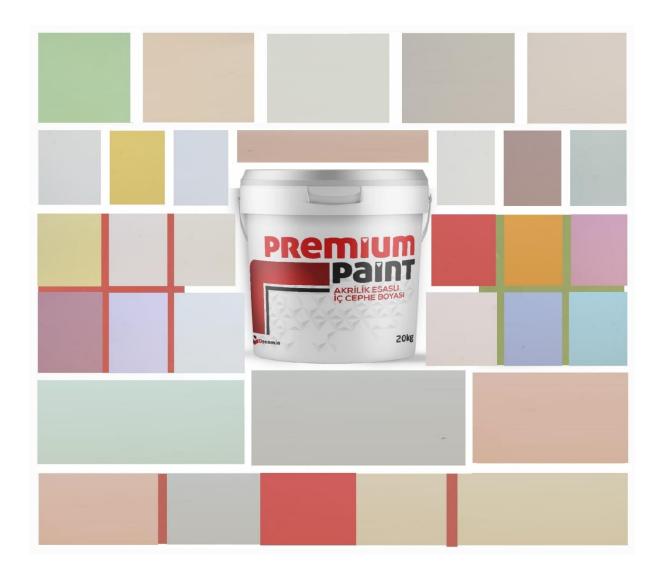

#### **DECOMIN PREMIUM**

INTERIOR SLICONE WASHABLE EMULSION PAINT, APLICATION BY ROLLER OR BRUSH, PACKING 20 KG, CONSUPMTION 7-8 M2/KG