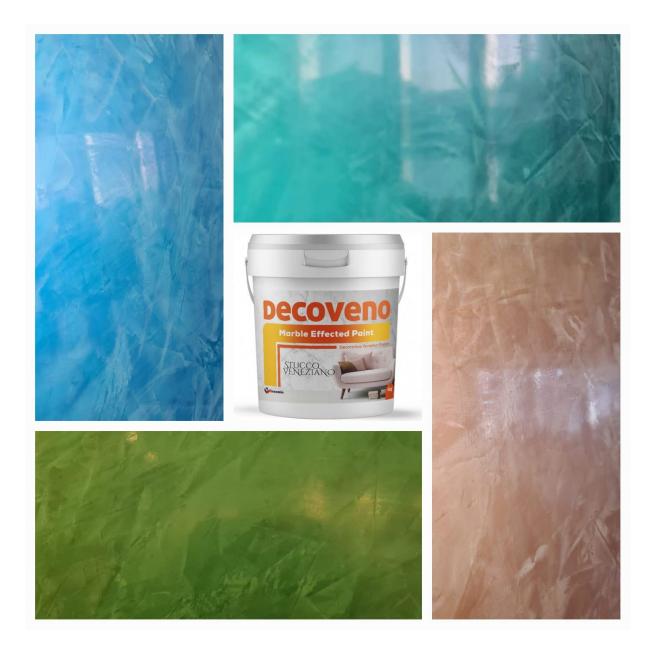

#### **DECOMIN DECOVENO STUCCO**

# MARBLE EFFECTED PAINT , USE FOR INTERIOR DECORATION , APLICATION BY TROWEL , CONSUMPTION IS 1.2-1.5 M2/KG IN TWO LAYERS , PACKING 4 KG , 12 KG AND 20 KG