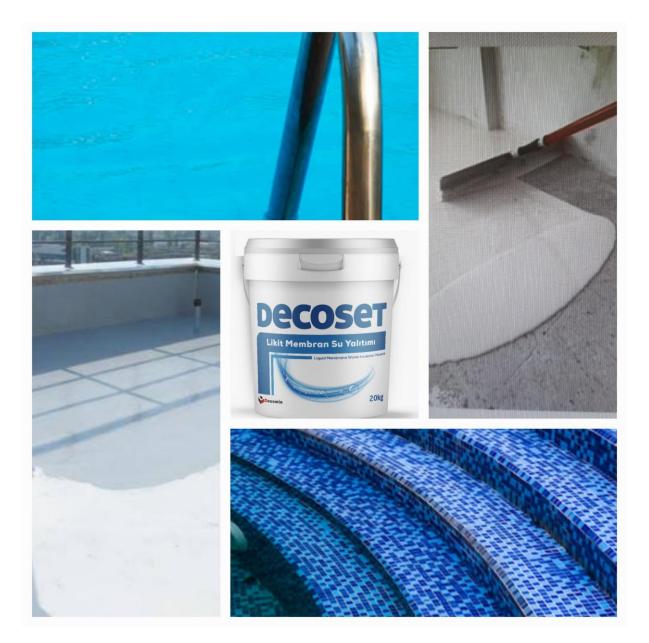

#### **DECOMIN DECOSET**

WATER STOPPING INTERIOR AND EXTERIOR İNSULATİON PAINT , APLICATION BY ROLLER , BRUCH , PACKING 20 KG , CONSUMPTION, M2/0.75 KG - 1 KG