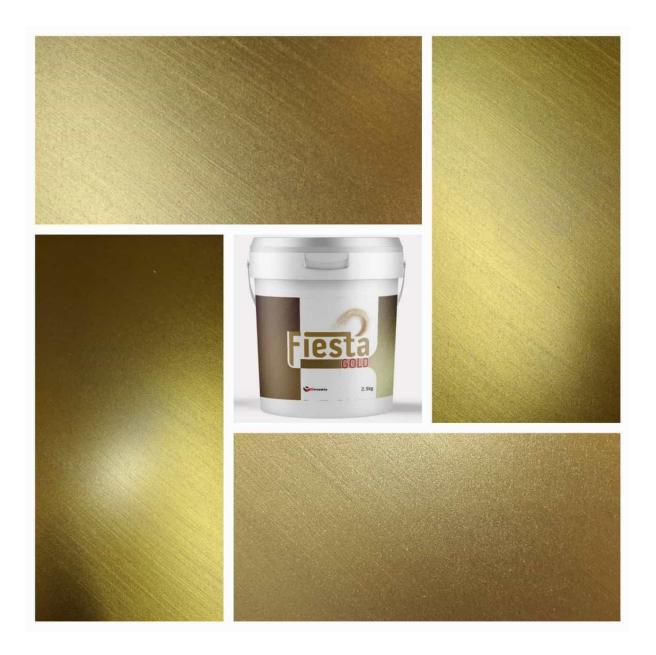

## **FIESTA GOLD**

GOLD EFFECTED PAINT , INTERIOR , VERY EASY APLICATION IS BY BRUSH , PACKING 2.5 KG , CONSUPMTION 15-18M2/2.5 KG