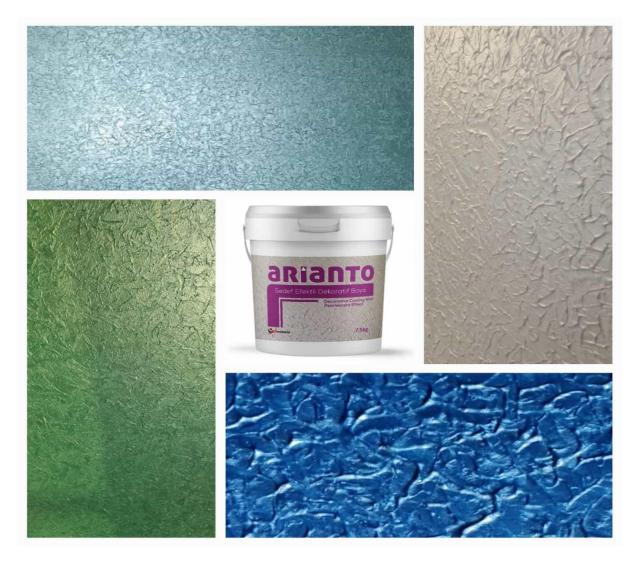

#### **DECOMIN ARIANTO**

CHROMATIC EFFECTED PEARLESCENT PAINT , INTERIOR DECORATION , PACKING 2.5 KG , APLICATION BY BRUSH , ROLLER , SPONGE AND SOME OTHER SPECIAL APARATS, CONSUPMTION IS 15 - 18 M2 / 2.5 KG , VERY GLOOSY PAINTS , PAINTERS USE ON DECONCRETO AND TRAVERTINO ALSO FOR GETTING GLOSSY DECCOR