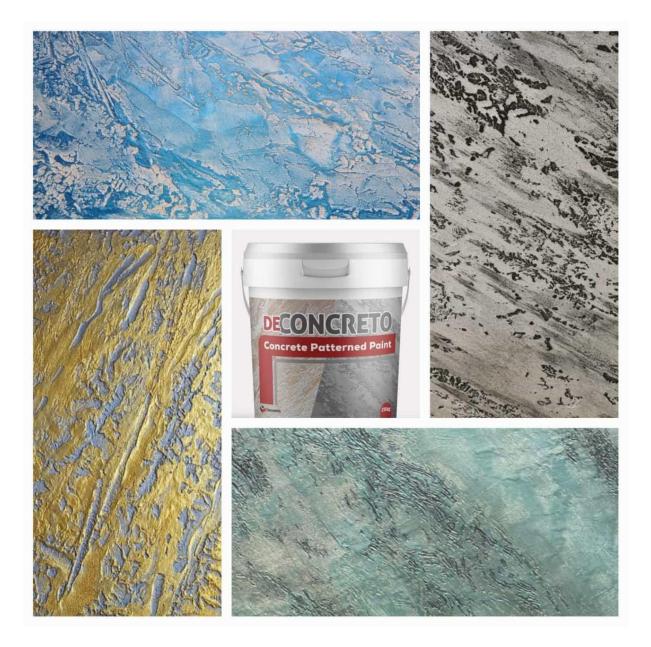

#### **DECOMIN DECONCRETO**

CONCRETE EFFECTED PAINT , PACKING 4 KG AND 20 KG , APLICATION BY TROWEL, INTERIOR DECORATION PAINT , CONSUPMTION 1 - 1.5 M2 / KG