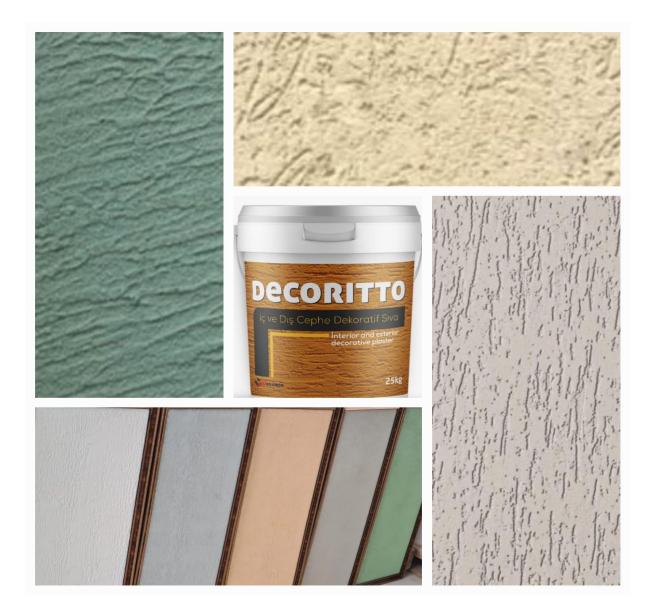

#### **DECOMIN DECORİTTO**

DECORATIVE EXTERIOR AND INTERIOR PLASTER, APLICATION BY TROWEL, PACKING 25 KG , CONSUPMTION 3-3.5 KG /M2